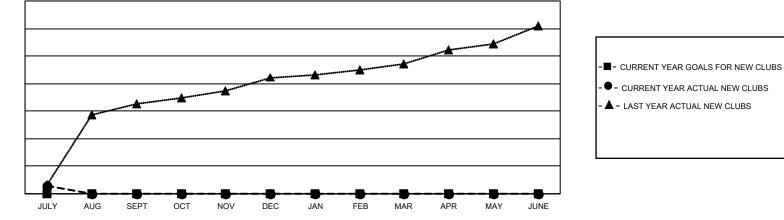

## GAT MONTHLY MEMBERSHIP PROGRESS REPORT

**Multiple District 325** 

Results as of: 7/31/2023

LOCATION: NEPAL

| Clubs         |               |             |               | Members               |                           |                         |                                                    |  |
|---------------|---------------|-------------|---------------|-----------------------|---------------------------|-------------------------|----------------------------------------------------|--|
|               | RESULTS FOR   | R 2023-2024 |               | RESULTS FOR 2023-2024 |                           |                         |                                                    |  |
| QUARTER       | NEW CLUB GOAL | NEW CLUBS   | DROPPED CLUBS | QUARTER               | MEMBER GROWTH NET<br>GOAL | MEMBER GROWTH<br>ACTUAL | DROPPED<br>MEMBERS ACTUAL<br>(including transfers) |  |
| JULY/AUG/SEPT | 0             | 11          | 3             | JULY/AUG/SE           | PT 0                      | 1,399                   | 1,196                                              |  |
| OCT/NOV/DEC   | 0             | 0           | 0             | OCT/NOV/DE            | C 0                       | 0                       | 0                                                  |  |
| JAN/FEB/MAR   | 0             | 0           | 0             | JAN/FEB/MAF           | ς Ο                       | 0                       | 0                                                  |  |
| APR/MAY/JUNE  | 0             | 0           | 0             | APR/MAY/JUN           | 1E 0                      | 0                       | 0                                                  |  |