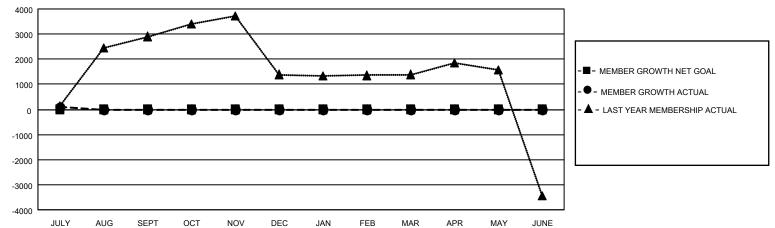

## GAT MONTHLY MEMBERSHIP PROGRESS REPORT

**Multiple District 325** 

Results as of: 7/31/2023

LOCATION: NEPAL

| Clubs         |               |             |               | Members               |                           |                         |                                                    |  |
|---------------|---------------|-------------|---------------|-----------------------|---------------------------|-------------------------|----------------------------------------------------|--|
|               | RESULTS FOR   | R 2023-2024 |               | RESULTS FOR 2023-2024 |                           |                         |                                                    |  |
| QUARTER       | NEW CLUB GOAL | NEW CLUBS   | DROPPED CLUBS | QUARTER               | MEMBER GROWTH NET<br>GOAL | MEMBER GROWTH<br>ACTUAL | DROPPED<br>MEMBERS ACTUAL<br>(including transfers) |  |
| JULY/AUG/SEPT | 0             | 11          | 3             | JULY/AUG/SE           | PT 0                      | 1,399                   | 1,196                                              |  |
| OCT/NOV/DEC   | 0             | 0           | 0             | OCT/NOV/DE            | C 0                       | 0                       | 0                                                  |  |
| JAN/FEB/MAR   | 0             | 0           | 0             | JAN/FEB/MAF           | ς Ο                       | 0                       | 0                                                  |  |
| APR/MAY/JUNE  | 0             | 0           | 0             | APR/MAY/JUN           | 1E 0                      | 0                       | 0                                                  |  |